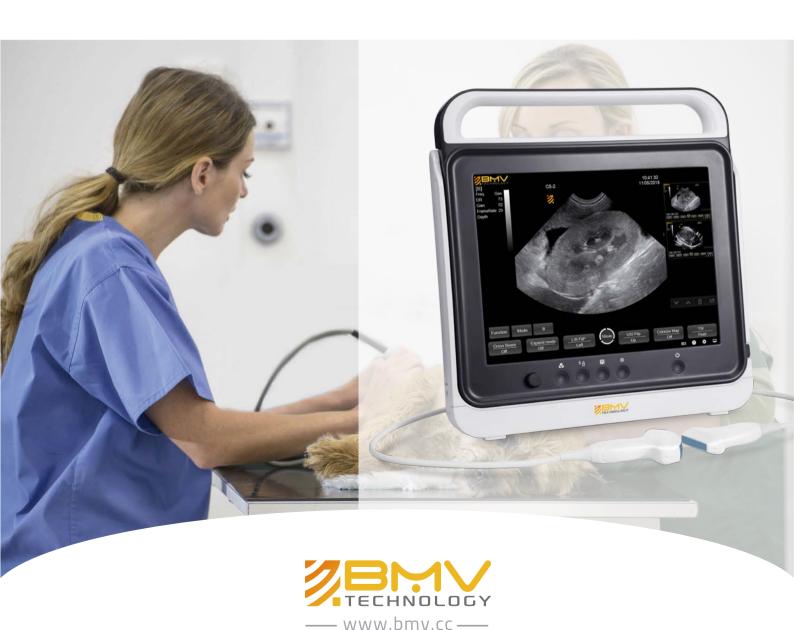

## Touch B/W Portable Ultrasound Scanner System

PT50A Vet, fully-featured touch veterinary ultrasound system with special designed veterinary transducer and veterinary software, comes equipped with a best-in-class combination of performance and affordability. Simple touch to save time, this simple operation helps enhance exam productivity also minimize most of users learning curve. In additional, PT50A Vet is the most lightweight hand-carried ultrasound with three probe ports, made of robust housing case, this is designed to withstand today's harsh environments to complete the highest quality examination.

### PT50A Vet

- Specialized veterinary transducer and veterinary software
- Advanced imaging technology and superior image quality can provide fast and precise scans
- Applicable to scans of Equine, Bovine, Ovine, Swine, Feline, Canine, etc.
- Applicable to different diagnosis of Abdomen, Obstetrics, Cardiology, small parts, vascular, tendon, etc
- 15 inch high resolution, wide-angle color LCD with 45 degree tilt functionality
- Three transducer port is designed to meet the different clinical applications
- Replaceable long life battery
- iBscan™ Quick Image Optimization
- Annotation library for quick comment
- iBstation™Patient information management system
- USB image transfer and software upgrade
- Image clipboard for thumbnail view
- The supported DICOM 3.0 can communicate with PACS system of the hospital seamlessly
- Special-designed probe holder, no need for extra assistance
- Modular software, easy for upgrade, free lifetime upgrade to new versions
- Support rectal probe introducer, eases your shoulder and arm strain for Fetal Aging, Pregnancy Testing

### **PT50A Vet Specification**

| Imaging Modes:                                | B, M, 2B, B/M, 4B                                                                                                                                                  |
|-----------------------------------------------|--------------------------------------------------------------------------------------------------------------------------------------------------------------------|
| Application scenarios:                        | Veterinary clinic & research departments and livestock farm, Zoo, etc. Application for equine, large animal, small animal, zoo mammal, and marine mammal medicine  |
| Ultrasound platform:                          | Based on Linux, stable performance, security data                                                                                                                  |
| Touch Screen:                                 | Fully resistive touch screen                                                                                                                                       |
| Transducer connector:                         | 3 active, unique micro connector                                                                                                                                   |
| Battery Working time:                         | Continuous scan greater than 5 hours with 2 batteries, replaceable battery design                                                                                  |
| Technology Descriptions: Simplified Workflow: | Wide-angle imaging, Panoramic focusing technology, Rolling M technology, Cloud processing technology, Noise suppression, Image enhancement Zoom, iBscan™, DICOM3.0 |
| Ergonomics:                                   | 15" high resolution LCD Monitor; Adjustable LCD view angle; Convenient cable &probe hook                                                                           |
| Size& Net weight:                             | Height: 402 mm Width: 385mm Depth: 53mm, approx. 4.5kg                                                                                                             |
| Connection Port:                              | WIFI, 2*USB, S-Video, HDMI                                                                                                                                         |
| Optional:                                     | Trolley Cart, Transducer, Wheeled Transport case, DICOM 3.0, Video printer, Optional Warranty                                                                      |